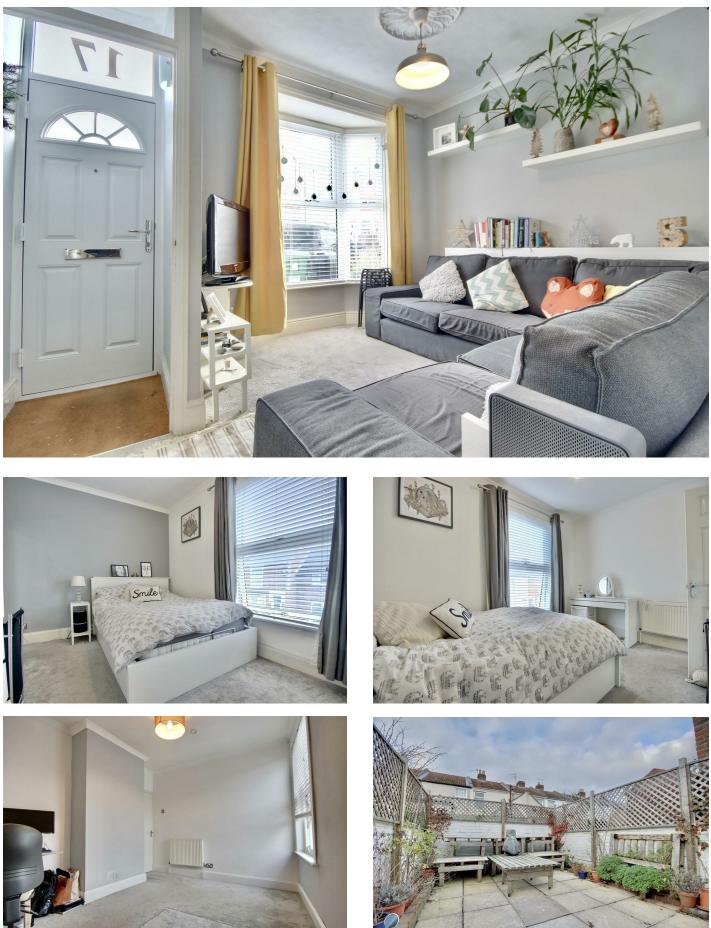

If you're looking for advice on borrowing power, what interest rates you are eligible for, LOUNGE submitting an agreement in 12'1" x 10'8" into bay (3.68m x principle, placing the full 3.25m into bay) mortgage application, and ways to protect your health, home, and income, look no further!

### BATHROOM 7'8" x 5'6" (2.34m x 1.68m)

**BEDROOM ONE** 12'2" x 9'2" (3.71m x 2.79m)

**BEDROOM TWO** 12'2" x 9'9" (3.71m x 2.97m)

**AD** 

Call today to arrange a viewing 02392 864 974 www.bernardsestates.co.uk