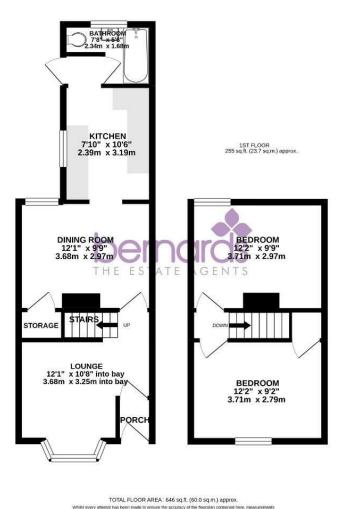

GROUND FLOOR 391 sq.ft. (36.3 sq.m.) approx

8 Clarendon Road, Southsea, Hampshire, PO5 2EE t: 02392 864 974

£250,000 fOR

Sutherland Road, Southsea PO4 0EY

**DINING ROOM** 12'1" x 9'9" (3.68m x 2.97m)

## **KITCHEN**

10'5" x 7'10" (3.18m x 2.39m)

### BATHROOM 7'8" x 5'6" (2.34m x 1.68m)

**BEDROOM ONE** 12'2" x 9'2" (3.71m x 2.79m)

**BEDROOM TWO** 12'2" x 9'9" (3.71m x 2.97m)

**AD** 

Call today to arrange a viewing 02392 864 974 www.bernardsestates.co.uk